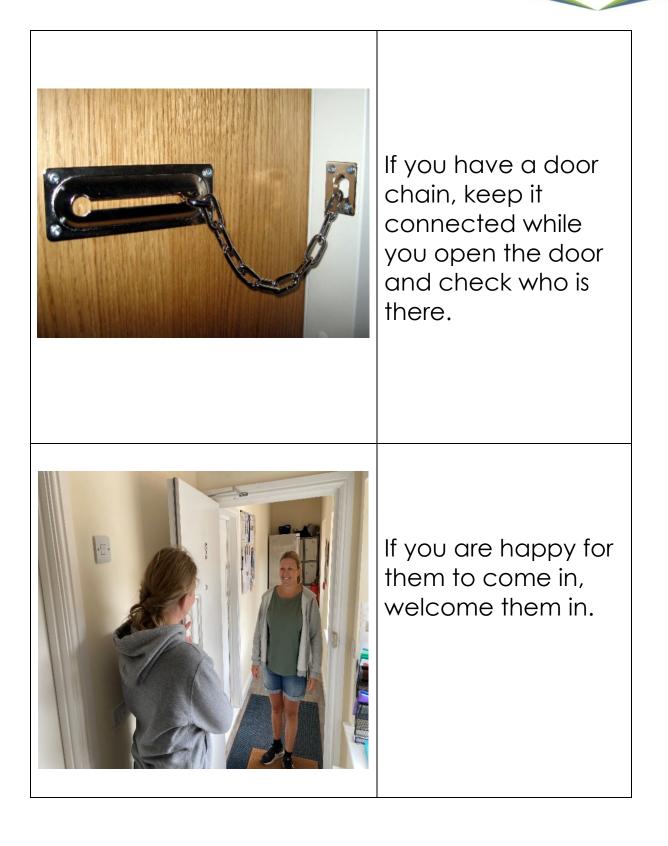

### Keeping yourself safe at home and when you are out in public spaces







### 1. Answering the door Page 3

### 2. Checking Identification (ID) Page 5

### 3. When to call 999 Page 7

# 4. When talking to the Police Page 8



2



#### Answering the door









### Checking Identification (ID)

|                                                                                                                                                                                                                                                                                                                                                                                                                                                                                                                                                                                                                                                                          | If you do not know them<br>and they need to come<br>into your home, always<br>ask for their ID. |
|----------