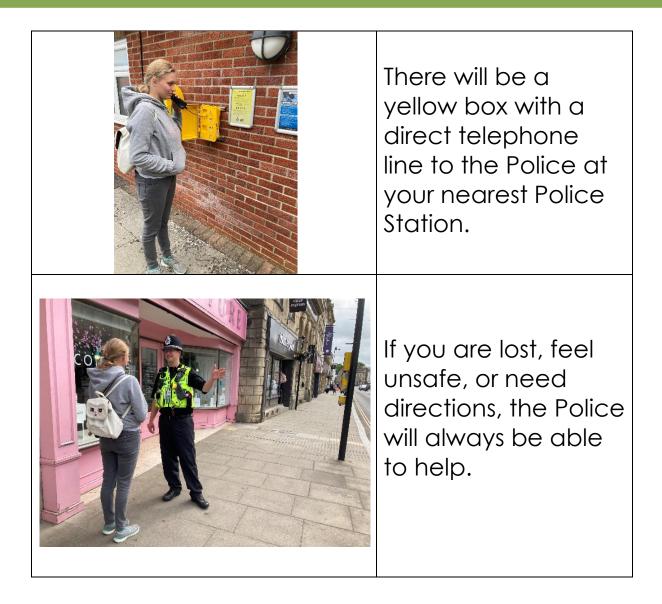

## When talking to the Police

The Police can talk to you in a space you are comfortable with – like a park you know if you are out in public.

If you see a crime, the police may need to write down what you saw and heard.

This is called a statement.

You can do this at a Police Station or an officer will come to your home.

Always be with a trusted adult.

You can also call the Police on **101** when it is not an emergency.