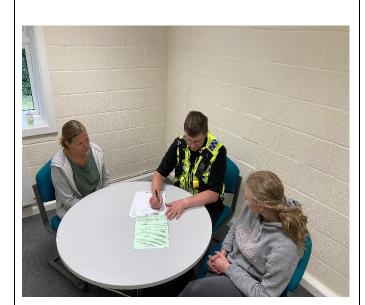

## When talking to the Police

The Police can talk to you in a space you are comfortable with – like a park you know if you are out in public.

If you see a crime, the police may need to write down what you saw and heard.

This is called a statement.

You can do this at a Police Station or an officer will come to your home.

Always be with a trusted adult.

You can also call the Police on **101** when it is not an emergency.