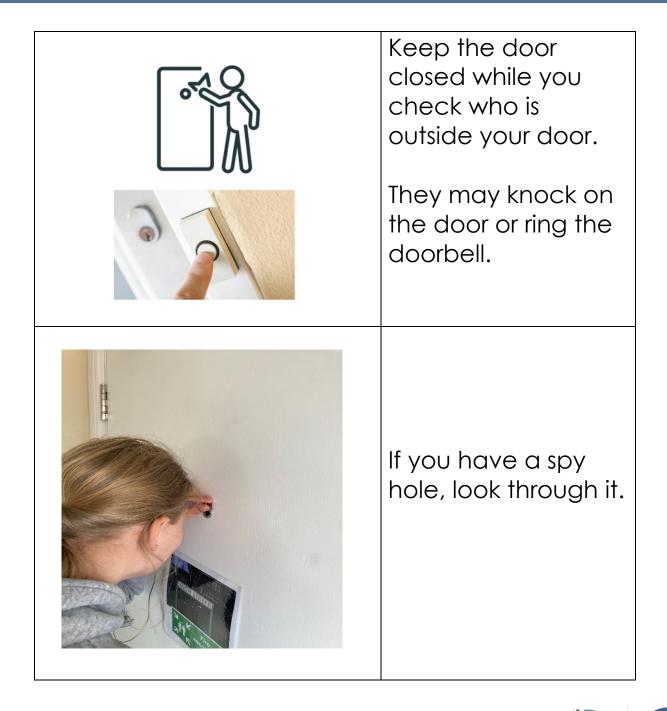

### Keeping yourself safe at home and when you are out in public spaces







### 1. Answering the door Page 3

### 2. Checking Identification (ID) Page 5

### 3. When to call 999 Page 7

# 4. When talking to the Police Page 8



2



#### Answering the door









### Checking Identification (ID)

|                                                                                                                                                                                                                                                                                                                                                                                                                                                                                                                                                                                                                                                                          | If you do not know them<br>and they need to come<br>into your home, always<br>ask for their ID. |
|------