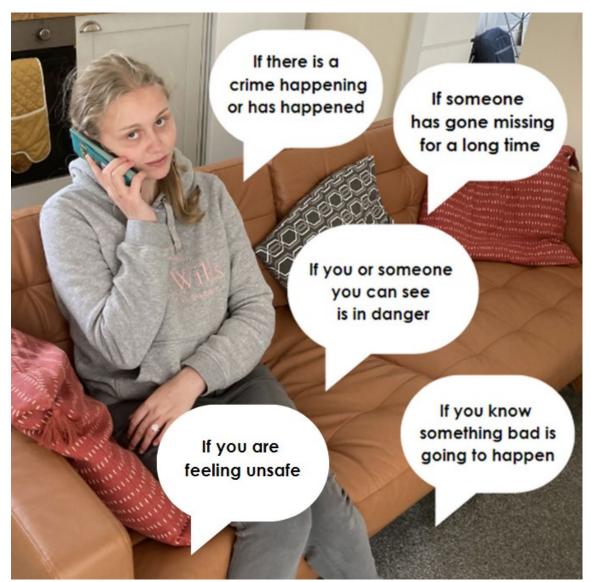

### When to call 999

| EMERGENCY<br>ALERT                                                                                                                                                                                                                                                                                                                                                                                                                                                                                                                                                                                                                                                                                                                                                                                                                                                                                                                                                                                                                                                                                                                                                                                                                                                                                                                                                                                                                                                                                                                                                                                                                                                                                                                                                                                                                                                                                                                                                                                                                                                                                            | An emergency is when<br>a crime is taking place,<br>or someone is in danger.                                                                                               |
|---------------------------------------------------------------------------------------------------------------------------------------------------------------------------------------------------------------------------------------------------------------------------------------------------------------------------------------------------------------------------------------------------------------------------------------------------------------------------------------------------------------------------------------------------------------------------------------------------------------------------------------------------------------------------------------------------------------------------------------------------------------------------------------------------------------------------------------------------------------------------------------------------------------------------------------------------------------------------------------------------------------------------------------------------------------------------------------------------------------------------------------------------------------------------------------------------------------------------------------------------------------------------------------------------------------------------------------------------------------------------------------------------------------------------------------------------------------------------------------------------------------------------------------------------------------------------------------------------------------------------------------------------------------------------------------------------------------------------------------------------------------------------------------------------------------------------------------------------------------------------------------------------------------------------------------------------------------------------------------------------------------------------------------------------------------------------------------------------------------|----------------------------------------------------------------------------------------------------------------------------------------------------------------------------|
| Image: Second | If there is an<br>emergency, call 999.                                                                                                                                     |
| <image/>                                                                                                                                                                                                                                                                                                                                                                                                                                                                                                                                                                                                                                                                                                                                                                                                                                                                                                                                                                                                                                                                                                                                                                                                                                                                                                                                                                                                                                                                                                                                                                                                                                                                                                                                                                                                                                                                                                                                                                                                                                                                                                      | <ul> <li>The person on the phone will ask you some questions. They will ask:</li> <li>What happened?</li> <li>Where did it happen?</li> <li>When did it happen?</li> </ul> |