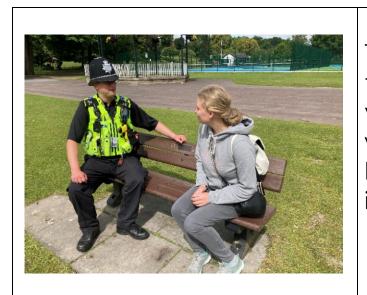

## When talking to the Police

The Police can talk to you in a space you are comfortable with – like a park you know if you are out in public.

If you see a crime, the police may need to write down what you saw and heard.