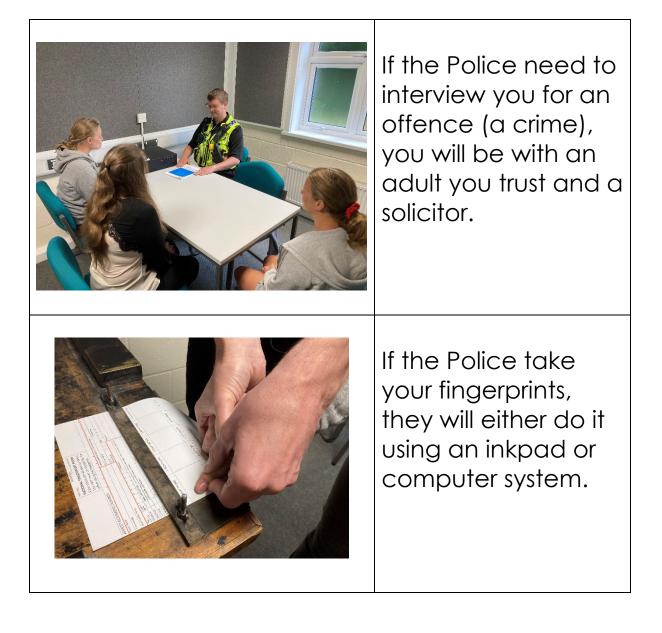

This is called a statement.

You can do this at a Police Station or an officer will come to your home.

Always be with a trusted adult.

You can also call the Police on **101** when it is not an emergency.